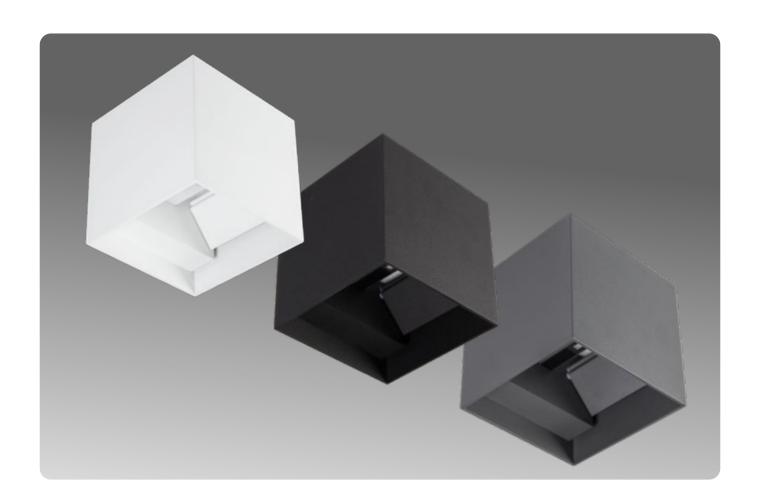

## 2x 6W Cube Two Way "Up Down" Adjustable Beam

## **AVAILABLE IN**

| DESCRIPTION                   | CODE     |
|-------------------------------|----------|
| Matte Textured Black 3000K    | EX919 B3 |
| Matte Textured Black 4000K    | EX919 B4 |
| Matte Textured Charcoal 3000K | EX919 C3 |
| Matte Textured White 3000K    | EX919 W3 |