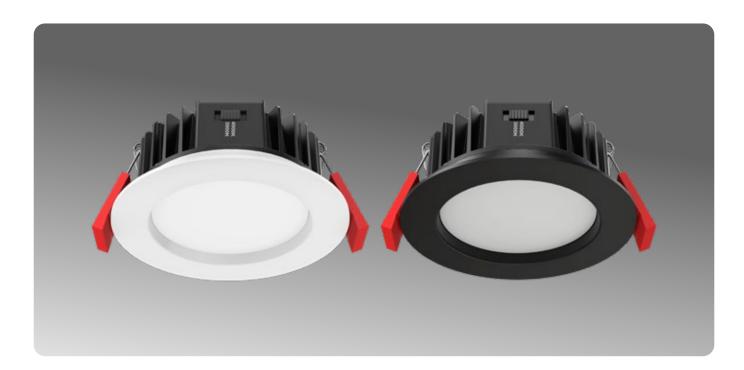

## SPECIFICATIONS

| DIMENSIONS     | D103 x H43mm                                                                                                             |
|----------------|--------------------------------------------------------------------------------------------------------------------------|
| CUT OUT        | Ø 92mm                                                                                                                   |
| COLOUR TEMP    | Selectable 3000K Warm White or 4000K Natural White                                                                       |
| LUMENS         | White: 3000K Warm White 850lm<br>4000K Natural White 950lm<br>Black: 3000K Warm White 800lm<br>4000K Natural White 850lm |
| CRI            | 90                                                                                                                       |
| LIFESPAN       | 55,000 hours (L80 B20)                                                                                                   |
| BEAM ANGLE     | 90°                                                                                                                      |
| MATERIAL       | Aluminium, ADC12, PBT, PC                                                                                                |
| IP RATING      | IP44                                                                                                                     |
| CLEARANCE      | 25mm recommended for optimum lifespan. 0mm required. Rear of fitting may abut structural members and building elements.  |
| CLASSIFICATION | IC-F Rated                                                                                                               |
| DRIVER         | DX Series Under Insulation Dimmable TRIAC Driver<br>Included (pre-wired) 180mA                                           |
| APPLICATION    | Residential / Commercial Interior                                                                                        |
| WARRANTY       | 5 Year Warranty                                                                                                          |