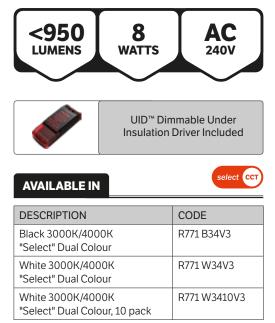

## SPECIFICATIONS

| DIMENSIONS     | D103 x H43mm                                                                                                             |
|----------------|--------------------------------------------------------------------------------------------------------------------------|
| CUT OUT        | Ø 92mm                                                                                                                   |
| COLOUR TEMP    | Selectable 3000K Warm White or 4000K Natural White                                                                       |
| LUMENS         | White: 3000K Warm White 850lm<br>4000K Natural White 950lm<br>Black: 3000K Warm White 800lm<br>4000K Natural White 850lm |
| CRI            | 90                                                                                                                       |
| LIFESPAN       | 55,000 hours (L80 B20)                                                                                                   |
| BEAM ANGLE     | 90°                                                                                                                      |
| MATERIAL       | Aluminium, ADC12, PBT, PC                                                                                                |
| IP RATING      | IP44                                                                                                                     |
| CLEARANCE      | 25mm recommended for optimum lifespan. 0mm required. Rear of fitting may abut structural members and building elements.  |
| CLASSIFICATION | IC-F Rated                                                                                                               |
| DRIVER         | DX Series Under Insulation Dimmable TRIAC Driver<br>Included (pre-wired) 180mA                                           |
| APPLICATION    | Residential / Commercial Interior                                                                                        |
| WARRANTY       | 5 Year Warranty                                                                                                          |

Low glare R661 LEDE Luxe version available

CASAMBI

| DESCRIPTION                                         | CODE          |
|-----------------------------------------------------|---------------|
| White, 2700K-6500K<br>Tunable White, Casambi        | R771 WCCTCAS  |
| Black, 2700K-6500K<br>Tunable White, Casambi        | R771 BCCTCAS  |
| White, 3000K/4000K "Select"<br>Dual Colour, Casambi | R771 W34V3CAS |
| Black, 3000K/4000K "Select"<br>Dual Colour, Casambi | R771 B34V3CAS |